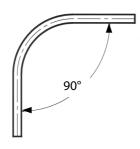

## Curve details

407mm radius to centreline of track

Other angles available as optional extra. No angle less than 90° available.

"S" curve(2x135°curves)

## Right angle 90° pocket specifications

| <b>"A"</b> Pocket width (mm) | <b>"B"</b> Opening width (mm) | <b>←</b> A→                                    |
|------------------------------|-------------------------------|------------------------------------------------|
| 250mm                        | 532mm                         | Varies 125mm                                   |
| 255mm                        | 480mm                         | Valies     12511111                            |
| 280mm                        | 405mm                         | 1 I<br>1 I                                     |
| 305mm                        | 365mm                         |                                                |
| 330mm                        | 335mm                         |                                                |
| 355mm                        | 312mm                         | 407mm radius to / / centreline of track /      |
| 380mm                        | 295mm                         | B Controlline of thack                         |
| 430mm                        | 269mm                         |                                                |
| 475mm                        | 256mm                         | 125mm                                          |
|                              |                               | <u>* *                                    </u> |