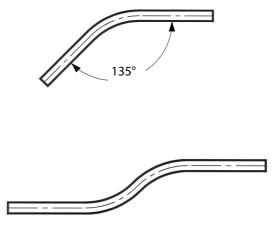

## Curve details

407mm radius to centreline of track

Other angles available as optional extra. No angle less than 90° available.

"S" curve(2x135°curves)