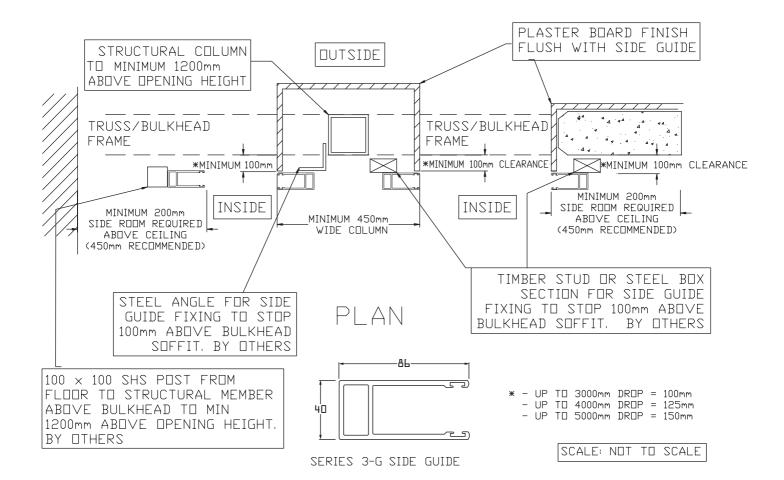

## SERIES 3 MOTORISED SHUTTERS SUGGESTED PLAN DETAILS AND BULKHEAD CLEARANCES

| Refer     | MIRAGE TYPICAL DIMENSIONS REQUIRED FOR VARIOUS DROPS |                               |      |      |      |      |      |      |      |      |      |
|-----------|------------------------------------------------------|-------------------------------|------|------|------|------|------|------|------|------|------|
| Diagrams  | Drop Height                                          | 1800                          | 2100 | 2400 | 2700 | 3000 | 3300 | 3600 | 3900 | 4200 | 4500 |
| (Sheet 5) | Bundle Dia                                           | 360                           | 370  | 380  | 390  | 400  | 410  | 420  | 430  | 440  | 450  |
| 1         | Min Vertical Clearance                               | 860                           | 885  | 890  | 895  | 900  | 905  | 910  | 915  | 920  | 925  |
|           | Motor Below (mm) - A                                 |                               |      |      |      |      |      |      |      |      |      |
| 2         | Min Vertical Clearance                               | 1200                          | 1200 | 1200 | 1200 | 1200 | 1200 | 1200 | 1200 | 1200 | 1200 |
|           | Motor Above (mm) - B                                 |                               |      |      |      |      |      |      |      |      |      |
| 3         | Min Vertical Clearance                               | 680                           | 690  | 700  | 710  | 720  | 730  | 740  | 750  | 760  | 770  |
|           | Motor Behind (mm) - C                                |                               |      |      |      |      |      |      |      |      |      |
|           | Min Total Horizontal Internal                        | Refer to Sheet 5 Drawings for |      |      |      |      |      |      |      |      |      |
|           | Bulkhead Clearance Required                          | Operational Clearances        |      |      |      |      |      |      |      |      |      |

Mirage Doors has a continuous program of product development and reserves the right to change specifications at any time without notice.

PLEASE NOTE:

- IF INADEQUATE ACCESS IS PROVIDED MIRAGE WILL NOT BE HELD RESPONSIBLE FOR MAINTENANCE NOR THE COSTS INCURRED TO CREATE ADEQUATE ACCESS
- MIRAGE SERIES 3 ROLLER SHUTTERS WEIGH APPROXIMATELY 25KG/M<sup>3</sup>, THEREFORE THE SHUTTERS MUST BE INSTALLED TO STRUCTURAL SUPPORTS, I.E. RHS STEEL POSTS, CORE FILLED MASONRY, TILT UP CONCRETE PANELS
- 3. ALL STRUCTURAL SUPPORTS FOR BRACKETS AND SIDE GUIDES TO BE PROVIDED BY OTHERS
- 4. THE ABOVE DETAILS ARE ONLY APPLICABLE TO THE MIRAGE SERIES 3 ROLLER SHUTTER
- 5. ALL WIRING AND SETTING OF LIMITS BY OTHERS