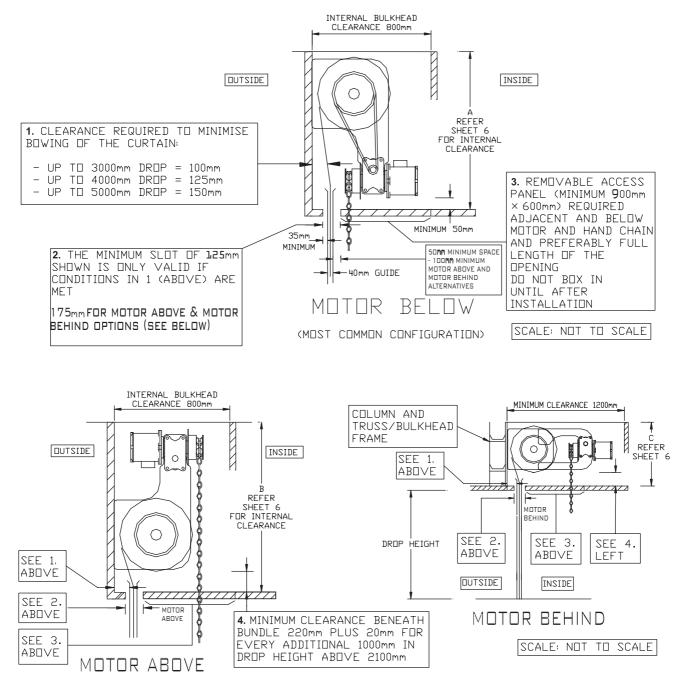

## SERIES 3 MOTORISED SHUTTERS SUGGESTED BULKHEAD DETAILS & OPERATIONAL CLEARANCES

Mirage Doors has a continuous program of product development and reserves the right to change specifications at any time without notice.

PLEASE NOTE:

- I. IF INADEQUATE ACCESS IS PROVIDED MIRAGE WILL NOT BE HELD RESPONSIBLE FOR
- MAINTENANCE NOR THE COSTS INCURRED TO CREATE ADEQUATE ACCESS
- 2. MIRAGE SERIES 3 ROLLER SHUTTERS WEIGH APPROXIMATELY 25KG/M<sup>2</sup>. THEREFORE THE SHUTTERS MUST BE
  - INSTALLED TO STRUCTURAL SUPPORTS, I.E. RHS STEEL POSTS, CORE FILLED MASONRY, TILT UP CONCRETE PANELS
- 3. ALL STRUCTURAL SUPPORTS FOR BRACKETS AND SIDE GUIDES TO BE PROVIDED BY OTHERS
  - THE ABOVE DETAILS ARE ONLY APPLICABLE TO THE MIRAGE SERIES 3 ROLLER SHUTTER
- 5. ALL WIRING AND SETTING OF LIMITS BY OTHER