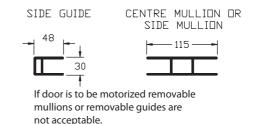

## SUGGESTED BULKHEAD DETAIL WHEN A FIXED OR REMOVABLE CENTRE MULLION IS INCORPORATED IN THE SHOPFRONT

MANUAL OPERATION ONLY (ADDITIONAL CLEARANCE REQUIRED IF MOTORISED)

Mirage Doors has a continuous program of product development and reserves the right to change specifications at any time without notice.