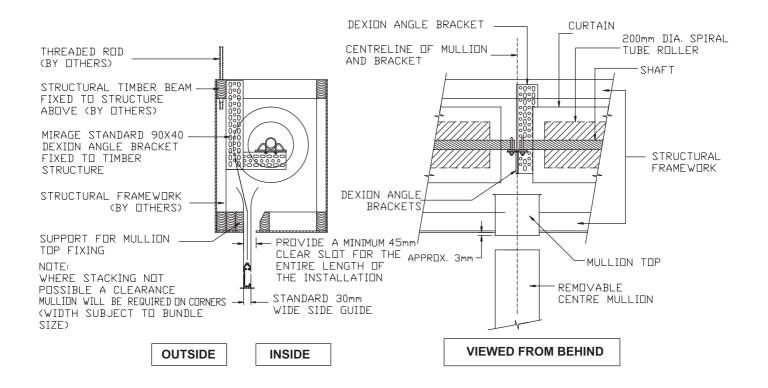

## SUGGESTED BULKHEAD DETAIL WHEN A FIXED OR REMOVABLE CENTRE MULLION IS INCORPORATED IN THE SHOPFRONT

MANUAL OPERATION ONLY (ADDITIONAL CLEARANCE REQUIRED IF MOTORISED)

Mirage Doors has a continuous program of product development and reserves the right to change specifications at any time without notice.

PLEASE NOTE

- 1. IF INADEQUATE ACCESS IS PROVIDED MIRAGE WILL NOT BE HELD RESPONSIBLE FOR MAINTENANCE NOR THE COSTS INCURRED TO CREATE ADEQUATE ACCESS
- 2. WHERE GRILLES/SHUTTERS ARE REQUIRED AT AN INTERNAL CORNER (i.e) 90° OR 135° ETC. ADDITIONAL HEADROOM CLEARANCE IS REQUIRED TO STACK ONE DRUM ABOVE THE OTHER. IF THIS IS NOT POSSIBLE A WIDE "CLEARANCE MULLION" WILL BE REQUIRED. REFER TO TECH. SHEET 4.
- 3. ALL STRUCTURAL SUPPORTS FOR BRACKETS AND SIDE GUIDES TO BE PROVIDED BY OTHERS