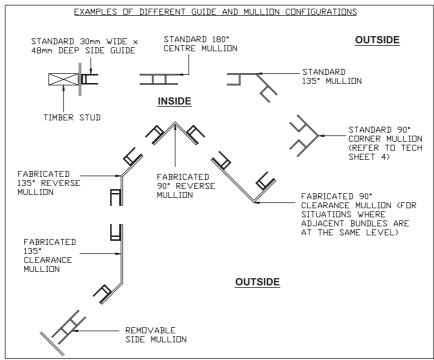

**OPERATIONAL CLEARANCE TO SUIT** 

- ALUMINIUM SECURITY ROLLER GRILLES
  ALUMINIUM CLEARLINE ROLLER SHUTTERS
- ALUMINIUM SERIES 1 ROLLER SHUTTERS ALUMINIUM - SERIES 2 ROLLER SHUTTERS

## SUGGESTED COLUMN DETAILS

MANUALLY OPERATED BY HAND TO SUIT

Mirage Doors has a continuous program of product development and reserves the right to change specifications at any time without notice.

PLEASE NOTE

- 1. IF INADEQUATE ACCESS IS PROVIDED MIRAGE WILL NOT BE HELD RESPONSIBLE FOR MAINTENANCE NOR THE COSTS INCURRED TO CREATE ADEQUATE ACCESS
- 2. ALL STRUCTURAL SUPPORTS FOR BRACKETS AND SIDE GUIDES TO BE PROVIDED BY OTHERS