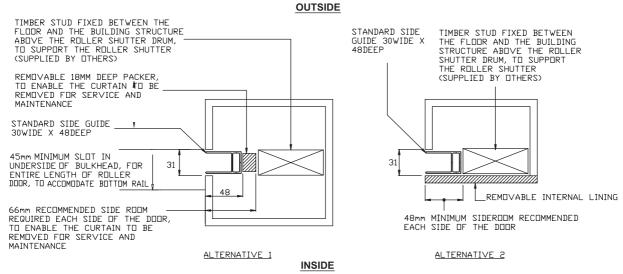

**OPERATIONAL CLEARANCE TO SUIT** 

- ALUMINIUM SECURITY ROLLER GRILLES
  ALUMINIUM CLEARLINE ROLLER SHUTTERS
- ALUMINIUM SERIES 1 ROLLER SHUTTERS ALUMINIUM - SERIES 2 ROLLER SHUTTERS

## SUGGESTED COLUMN DETAILS

MANUALLY OPERATED BY HAND TO SUIT

Mirage Doors has a continuous program of product development and reserves the right to change specifications at any time without notice.

PLEASE NOTE

- 1. IF INADEQUATE ACCESS IS PROVIDED MIRAGE WILL NOT BE HELD RESPONSIBLE FOR MAINTENANCE NOR THE COSTS INCURRED TO CREATE ADEQUATE ACCESS
- 2. ALL STRUCTURAL SUPPORTS FOR BRACKETS AND SIDE GUIDES TO BE PROVIDED BY OTHERS