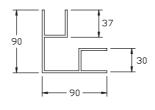

## MOUNTING POSITION FOR INTERNAL CORNER INSTALLATIONS

STANDARD 135? MULLION

STANDARD 90? MULLION

FABRICATED CLEARANCE MULLION

Mirage Doors has a continuous program of product development and reserves the right to change specifications at any time without notice.