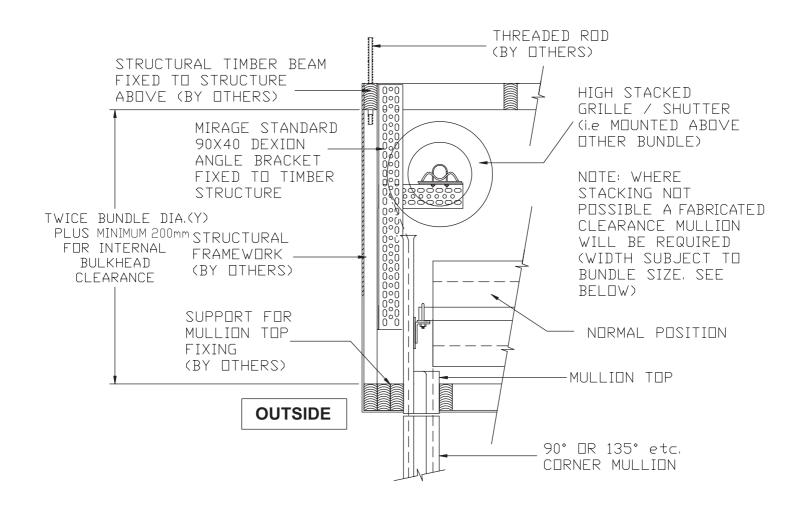

PLEASE NOTE

- 1. IF INADEQUATE ACCESS IS PROVIDED MIRAGE WILL NOT BE HELD RESPONSIBLE FOR MAINTENANCE NOR THE COSTS INCURRED TO CREATE ADEQUATE ACCESS
- 2. WHERE GRILLES/SHUTTERS ARE REQUIRED AT AN INTERNAL CORNER (i.e) 90° OR 135° ETC. ADDITIONAL HEADROOM CLEARANCE IS REQUIRED TO STACK ONE DRUM ABOVE THE OTHER. IF THIS IS NOT POSSIBLE A WIDE "CLEARANCE MULLION" WILL BE REQUIRED. REFER TO TECH. SHEET 4.
- 3. ALL STRUCTURAL SUPPORTS FOR BRACKETS AND SIDE GUIDES TO BE PROVIDED BY OTHERS