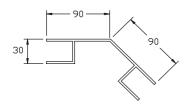

## MOUNTING POSITION FOR INTERNAL CORNER INSTALLATIONS

STANDARD 135? MULLION

STANDARD 90? MULLION

FABRICATED CLEARANCE MULLION

Mirage Doors has a continuous program of product development and reserves the right to change specifications at any time without notice.