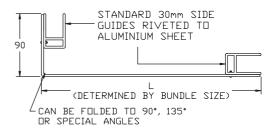

## MOUNTING POSITION FOR INTERNAL CORNER INSTALLATIONS

STANDARD 135? MULLION

STANDARD 90? MULLION

FABRICATED CLEARANCE MULLION

Mirage Doors has a continuous program of product development and reserves the right to change specifications at any time without notice.

PLEASE NOTE

- 1. IF INADEQUATE ACCESS IS PROVIDED MIRAGE WILL NOT BE HELD RESPONSIBLE FOR MAINTENANCE NOR THE COSTS INCURRED TO CREATE ADEQUATE ACCESS
- 2. WHERE GRILLES/SHUTTERS ARE REQUIRED AT AN INTERNAL CORNER (i.e) 90° OR 135° ETC. ADDITIONAL HEADROOM CLEARANCE IS REQUIRED TO STACK ONE DRUM ABOVE THE OTHER. IF THIS IS NOT POSSIBLE A WIDE "CLEARANCE MULLION" WILL BE REQUIRED. REFER TO TECH. SHEET 4.
- 3. ALL STRUCTURAL SUPPORTS FOR BRACKETS AND SIDE GUIDES TO BE PROVIDED BY OTHERS