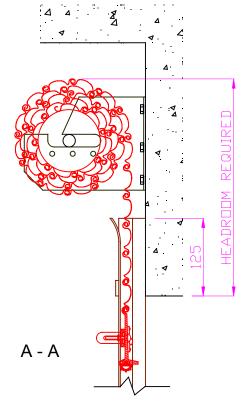

## **HEADROOM DETAILS**

| SITE HEIGHT<br>(MM)                                                                                  | HEADROOM<br>REQUIRED                                                             |
|------------------------------------------------------------------------------------------------------|----------------------------------------------------------------------------------|
| 1000<br>1250<br>1500<br>1750<br>2000<br>2250<br>2500<br>2750<br>3000<br>3250<br>3500<br>3750<br>4000 | 365<br>365<br>365<br>395<br>395<br>395<br>425<br>425<br>425<br>455<br>455<br>455 |
|                                                                                                      |                                                                                  |