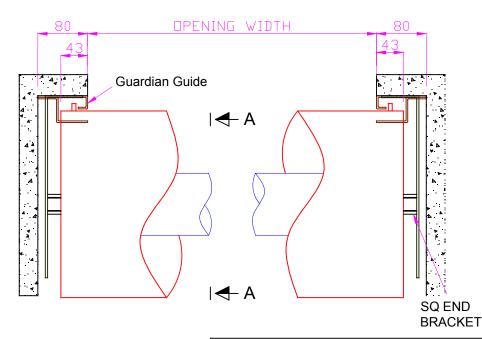

## **SERIES 50 STEEL 'GUARDIAN' SHUTTER**

**OPENING SIZE UP TO 3,000mm WIDE x 3,000mm HIGH** 

## **SQUARE END FIXING**