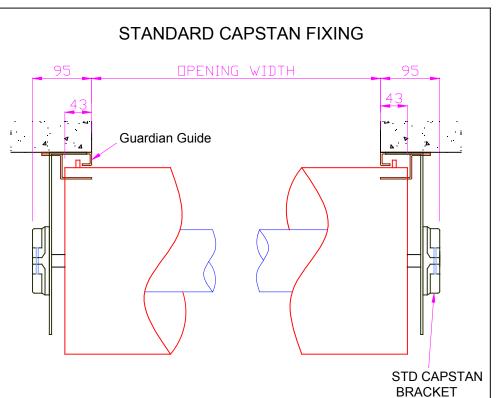

## **SERIES 50 STEEL 'GUARDIAN' SHUTTER**

**OPENING SIZE UP TO 3,000mm WIDE x 3,000mm HIGH** 

## **SQUARE END FIXING**