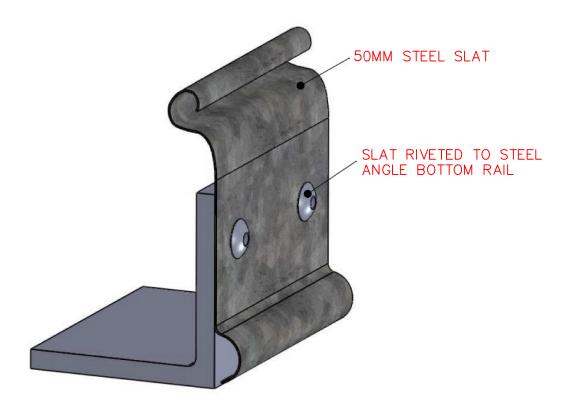

| ITEM                        | QUANTITY    | DESCRIPTION |     |                          | REF. DRG./PART NO.   |    |      |       |  |
|-----------------------------|-------------|-------------|-----|--------------------------|----------------------|----|------|-------|--|
| Mirage Doors (Aust) Pty Ltd |             |             |     |                          | PROJECT S50 GUARDIAN |    |      |       |  |
| ACN 601 182 629             |             |             |     |                          |                      |    |      |       |  |
| PH 1800 465 599             |             |             |     | TITLE MA4658 BOTTOM RAIL |                      |    |      |       |  |
| DATE 10/08/15               |             | SCALE       | NTS | MA4030 BOTTOM NAIL       |                      |    |      |       |  |
| DRAWN CHECKED               |             |             |     |                          |                      |    |      |       |  |
| APPR                        | OVED & DATE | Date        |     | SIZE                     | DRAWING NO.          |    | REV. | SHEET |  |
| FILE                        |             |             |     | A4                       | AMI-ST0029           | 9B | 0    | 1/1   |  |