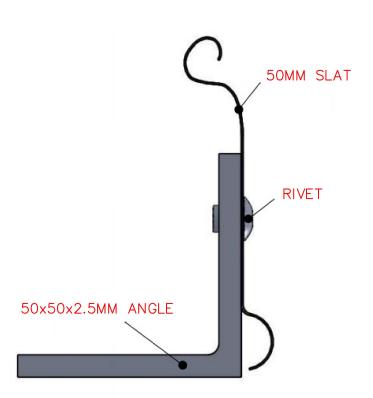

| ITEM                        | QUANTITY    | DESCRIPTION |     |                          | REF. DRG./PART NO.   |    |      |       |  |
|-----------------------------|-------------|-------------|-----|--------------------------|----------------------|----|------|-------|--|
| Mirage Doors (Aust) Pty Ltd |             |             |     |                          | PROJECT S50 GUARDIAN |    |      |       |  |
| ACN 601 182 629             |             |             |     |                          |                      |    |      |       |  |
| PH 1800 465 599             |             |             |     | TITLE MA4658 BOTTOM RAIL |                      |    |      |       |  |
| DATE 10/08/15               |             | SCALE       | NTS | MA4030 BOTTOM NAIL       |                      |    |      |       |  |
| DRAWN CHECKED               |             |             |     |                          |                      |    |      |       |  |
| APPR                        | OVED & DATE | Date        |     | SIZE                     | DRAWING NO.          |    | REV. | SHEET |  |
| FILE                        |             |             |     | A4                       | AMI-ST0029           | 9B | 0    | 1/1   |  |