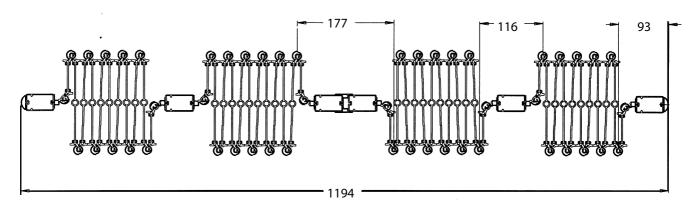

## Minimum internal pocket depth calculations

Divide the result by 183 to give number of full panels,  $6852 \div 183 = 37.44$ , round up to next whole number, in this example, 38, and multiply by 15.75 to give thickness of panel stack.  $38 \times 15.75 = 598.5$ mm

598.5mm + 595mm = 1193.5mm total stack size + 50mm clearance = minimum internal pocket depth.

If an egress door is required within the opening width, an additional 100mm must be added to the minimum internal pocket depth.