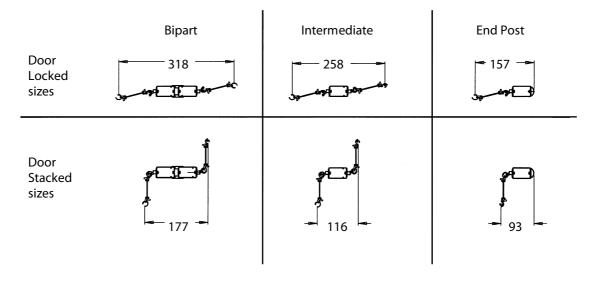

## Minimum internal pocket depth calculations

Divide the result by 183 to give number of full panels,  $6852 \div 183 = 37.44$ , round up to next whole number, in this example, 38, and multiply by 15.75 to give thickness of panel stack.  $38 \times 15.75 = 598.5$ mm

598.5mm + 595mm = 1193.5mm total stack size + 50mm clearance = minimum internal pocket depth.

If an egress door is required within the opening width, an additional 100mm must be added to the minimum internal pocket depth.