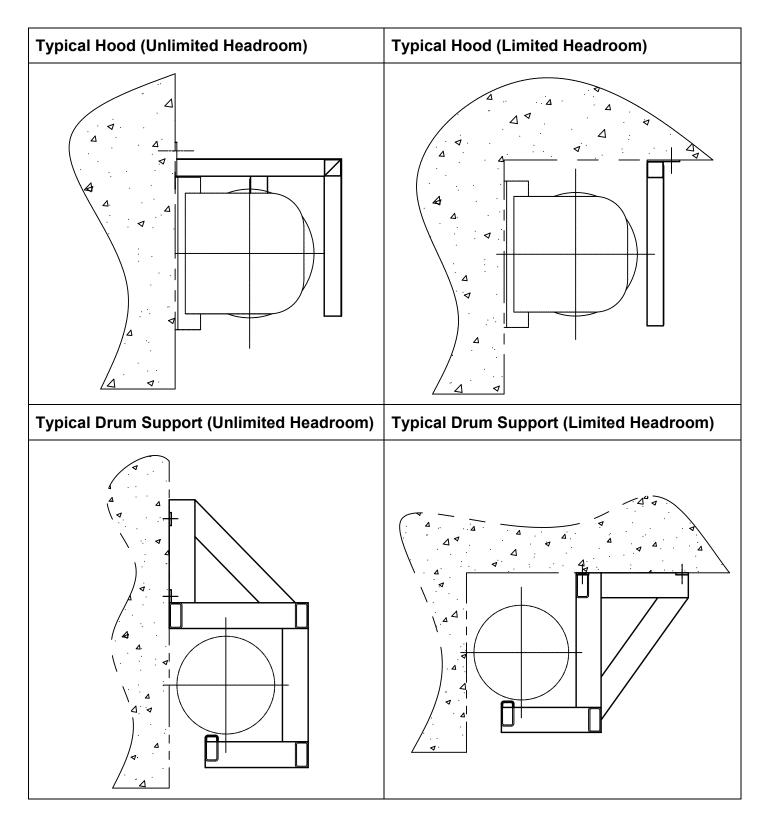

## Notes:

- 1. Data from Table 3 Exova Report #27544-07, valid until 31<sup>st</sup> January 2018.
- Maximum shutter size is 36m<sup>2</sup> based on Grifco 1.1kW (1.5HP) Fire Shutter Operator specifications. Shutters up to 40m<sup>2</sup> can be handled with GfA 1.1kW Fire Shutter Operator, but require confirmation by GfA for suitability of use.
- 3. Drum Support Frame is 500m wide and fitted in middle of curtain width.
- 4. Fixings size shown is for brackets to wall & drum support frame (when specified).